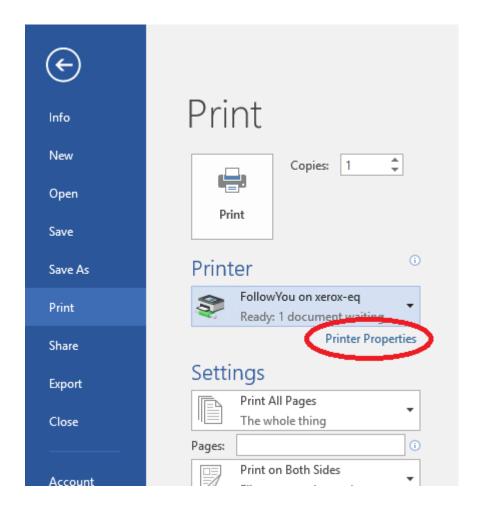

### How to change from colour printing to black and white printing

Most machines will be set to automatically print in Black & White. If you need to change that then follow below.

When you are printing a document from your PC, select Printer Properties: