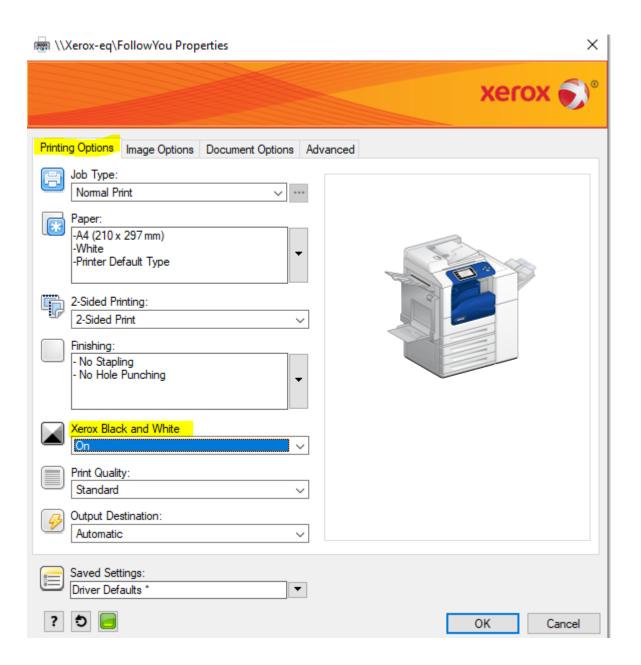

ply asking the library staff. They will also be able to show you how to use the large multi-function printers and help you with any other queries you might have.

The cost of printing varies depending on the size of the paper you're printing onto and if it is in black & white or colour. Here's a breakdown of the current printing costs:

- 1x A4 page of black & white: 2p
- 1x A4 page of colour: 4p
- 1x A3 page of black & white: 2p
- 1x A3 page of colour: 4p

### How to change from colour printing to black and white printing

Most machines will be set to automatically print in Black & White. If you need to change that then follow below.

When you are printing a document from your PC, select Printer Properties:



Under **Printing Options**, make sure Xerox Black and White is set to **on**.



## Receiving a new card

If you have received a new matriculation card, you will need to register your new card with the printer

# **Riverside Campus**

Please note at Riverside Campus we share resources with UWS and there is no matriculation card registration requirement. The available printers are displayed as shown below





# At the heart of the natural economy

SRUC is a company limited by guarantee (SC103046) and is a registered Scottish charity (SC003712).

SAC Commercial Limited (SC148684) is an SRUC company. Registered Office:

Peter Wilson Building, King's Buildings, West Mains Road, Edinburgh EH9 3JG