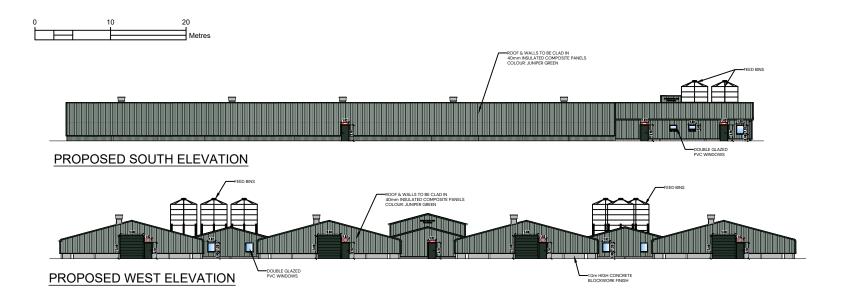

PROPOSED PEDIGREE POULTRY FARM KINKELL BRIDGE, KNAPPILANDS, STRATHALLEN

AVIAGEN LTD

PROPOSED POULTRY ELEVATIONS & SECTION

| Drawing No. 20167615-PA04 |          | Revision<br>B        | Scale @ A3<br>1:500 |
|---------------------------|----------|----------------------|---------------------|
| Drawn<br>MS               | MAY 2021 | File No.<br>20167615 | Reviewed By         |