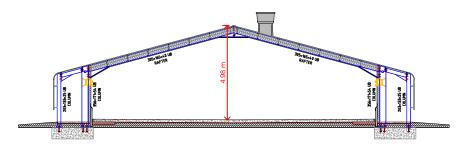

## PROPOSED NORTH ELEVATION

SECTION A-A (POULTRY HOUSE) SCALE - 1:200

PROPOSED PEDIGREE POULTRY FARM KINKELL BRIDGE, KNAPPILANDS, STRATHALLEN

AVIAGEN LTD

PROPOSED POULTRY ELEVATIONS & SECTION

| Drawing No. 20167615-PA04 |          | Revision<br>B        | Scale @ A3<br>1:500 |
|---------------------------|----------|----------------------|---------------------|
| Drawn<br>MS               | MAY 2021 | File No.<br>20167615 | Reviewed By         |