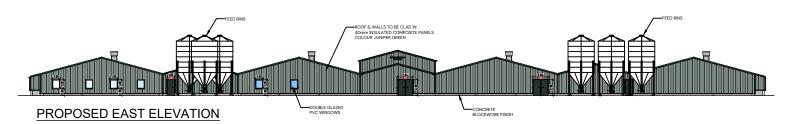

PROPOSED PEDIGREE POULTRY FARM KINKELL BRIDGE, KNAPPILANDS, STRATHALLEN

AVIAGEN LTD

PROPOSED POULTRY ELEVATIONS & SECTION

| Drawing No. 20167615-PA04 |          | Revision<br>B        | Scale @ A3<br>1:500 |
|---------------------------|----------|----------------------|---------------------|
| Drawn<br>MS               | MAY 2021 | File No.<br>20167615 | Reviewed By         |