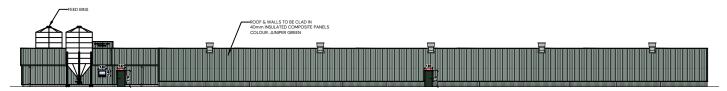

## PROPOSED NORTH ELEVATION

SECTION A-A (POULTRY HOUSE) SCALE - 1:200

PROPOSED PEDIGREE POULTRY FARM KINKELL BRIDGE, KNAPPILANDS, STRATHALLEN

AVIAGEN LTD

PROPOSED POULTRY ELEVATIONS & SECTION

| Drawing No. 20167615-PA04 |          | Revision<br>B        | Scale @ A3<br>1:500 |
|---------------------------|----------|----------------------|---------------------|
| Drawn<br>MS               | MAY 2021 | File No.<br>20167615 | Reviewed By         |