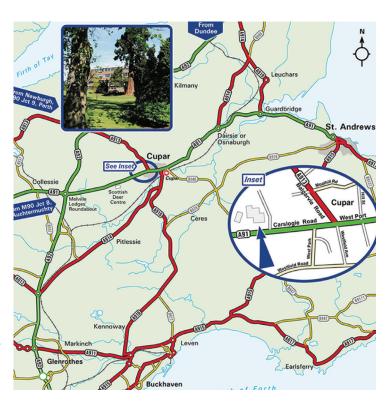

### How to Reach Us

Elmwood Campus is situated in Fife, 14 miles from Dundee and 45 miles from Edinburgh.

Glencarse

Rewburgh

Abernethy

Auchtermuchly

Ladybank

Kingskettle

Faltdand

Lomond Hills
Regional Park

Regional Park

Lupper Largo

Colinsburgh

www.sruc.ac.uk/education

### From Edinburgh

Follow signs to the Forth Road Bridge, then continue onto the M90 northbound. Leave the M90 at Junction 8 and join the A91 towards Auchtermuchty, Cupar and St Andrews. Continue through Auchtermuchty, then continue straight over the Melville Lodges Roundabout still following signs towards Cupar. After passing the Scottish Deer Centre on the right, continue for a further 2 miles. Elmwood Campus is situated on the left-hand side.

#### From Perth

Follow the M90 southbound. Leave the M90 at Junction 9 and join the A913 towards Cupar. Upon entering Cupar, turn right onto the A91, following signs to Auchtermuchty. Continue for 1/4 mile. Elmwood Campus is situated on the right-hand side.

#### From Dundee

Leave Dundee via the A92, Tay Bridge, continue to follow the A92. At the roundabout take the 1st exit onto the A914. Stay on the A914 and go through the 1st roundabout. At the next roundabout take the 2nd exit onto Main Street A91. Continue along and turn right onto St Catherine Street A91, follow the road for 1 mile and SRUC Elmwood Campus is situated on the right-hand side.